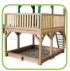

## PLAYHOUSE ATKA DOUBLE SWING

Playhouse Atka has a big frame and a high platform level (118 cm) with a huge sandpit below. The large porch makes it feel spaceous and provide kids with enough room to climb, play, slide and explore. Plus, this house has a double swing attached. That means double the fun and twice the exitement.

## Product

Article number A030.222.00 Colour brown

Dimensions 590 x 270 x 305 cm (w x d x h)

Width porch 80 cm Platform height 118 cm Door height 98 cm Length slide 220 cm

Sandbox 150 x 170 cm (sandbox cover included)