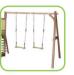

## PLAYHOUSE ATKA DOUBLE SWING

Playhouse Atka has a big frame and a high platform level (118 cm) with a huge sandpit below. The large porch makes it feel spaceous and provide kids with enough room to climb, play, slide and explore. Plus, this house has a double swing attached. That means double the fun and twice the exitement.

## Product

Article number A030.222.00 Colour brown

Dimensions 590 x 270 x 305 cm (w x d x h)

Width porch 80 cm Platform height 118 cm Door height 98 cm Length slide 220 cm

Sandbox 150 x 170 cm (sandbox cover included)